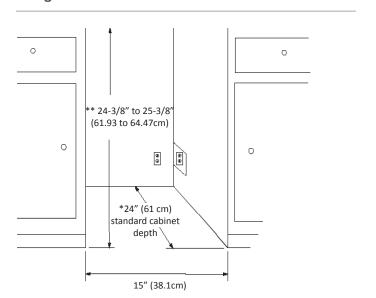

## **Rough In Dimensions**

| Ordering Details                              |            |
|-----------------------------------------------|------------|
| Solid White Cabinet and Door with Right Hinge | MS15FAS6RW |