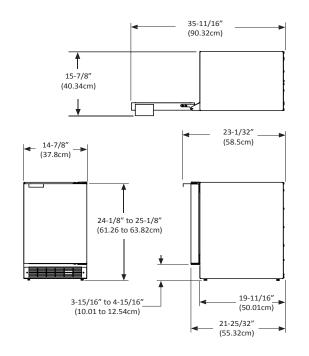

| Width                     | 14 7/8"                                                                                                      |  |
|---------------------------|--------------------------------------------------------------------------------------------------------------|--|
| Interior Finish           | White                                                                                                        |  |
| Total Capacity            | 1.5 Cubic Feet; 42.5 Liters                                                                                  |  |
| Toe Grill Finish          | Black                                                                                                        |  |
| Hinge                     | Nylon bushing with hinge pin                                                                                 |  |
| Handle                    | Discrete                                                                                                     |  |
| Lock                      | No                                                                                                           |  |
| Temperature Range         | -4°F (-20°C)                                                                                                 |  |
| Electrical Requirements   | 115V / 60Hz / 3.3A                                                                                           |  |
| Length of Power Cord      | 5'                                                                                                           |  |
| <b>Product Dimensions</b> | 14 <sup>7</sup> / <sub>8</sub> " W x 24 <sup>1</sup> / <sub>4</sub> " H x 22 <sup>1</sup> / <sub>8</sub> " D |  |
| Shipping Weight           | 90 lbs; 122 lbs with skid                                                                                    |  |
| Finishes                  | White                                                                                                        |  |

## **Product Dimensions**